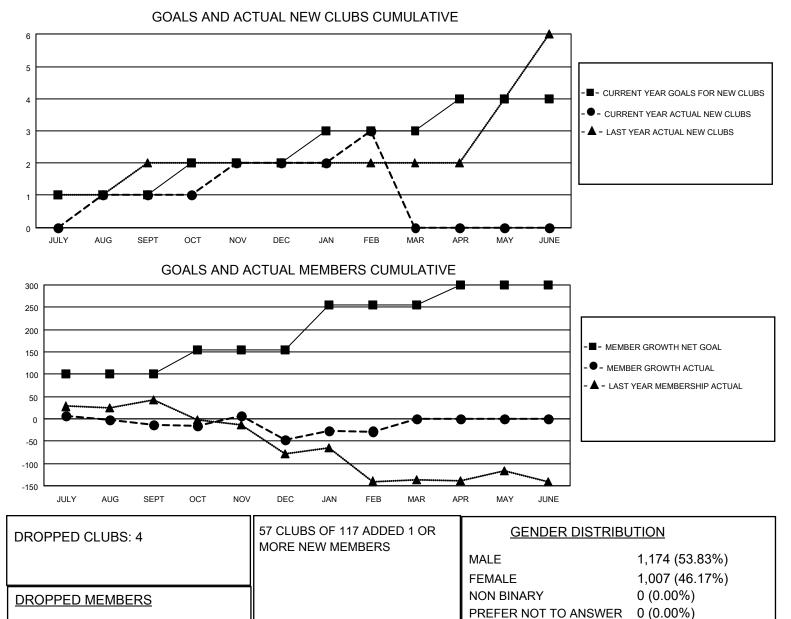

## LOCATION LEBANON

DECEASED

OTHER TOTAL

MBR0181

CLUB CANCELLED

District 351

Results as of: 2/28/2022

| Clubs                 |               |           |               | Members               |                        |                         |                                                    |
|-----------------------|---------------|-----------|---------------|-----------------------|------------------------|-------------------------|----------------------------------------------------|
| RESULTS FOR 2021-2022 |               |           |               | RESULTS FOR 2021-2022 |                        |                         |                                                    |
| QUARTER               | NEW CLUB GOAL | NEW CLUBS | DROPPED CLUBS | QUARTER MEM           | BER GROWTH NET<br>GOAL | MEMBER GROWTH<br>ACTUAL | DROPPED<br>MEMBERS ACTUAL<br>(including transfers) |
| JULY/AUG/SEPT         | 1             | 1         | 2             | JULY/AUG/SEPT         | 100                    | 119                     | 115                                                |
| OCT/NOV/DEC           | 1             | 1         | 1             | OCT/NOV/DEC           | 55                     | 86                      | 109                                                |
| JAN/FEB/MAR           | 1             | 1         | 1             | JAN/FEB/MAR           | 100                    | 68                      | 43                                                 |
| APR/MAY/JUNE          | 1             | 0         | 0             | APR/MAY/JUNE          | 45                     | 0                       | 0                                                  |